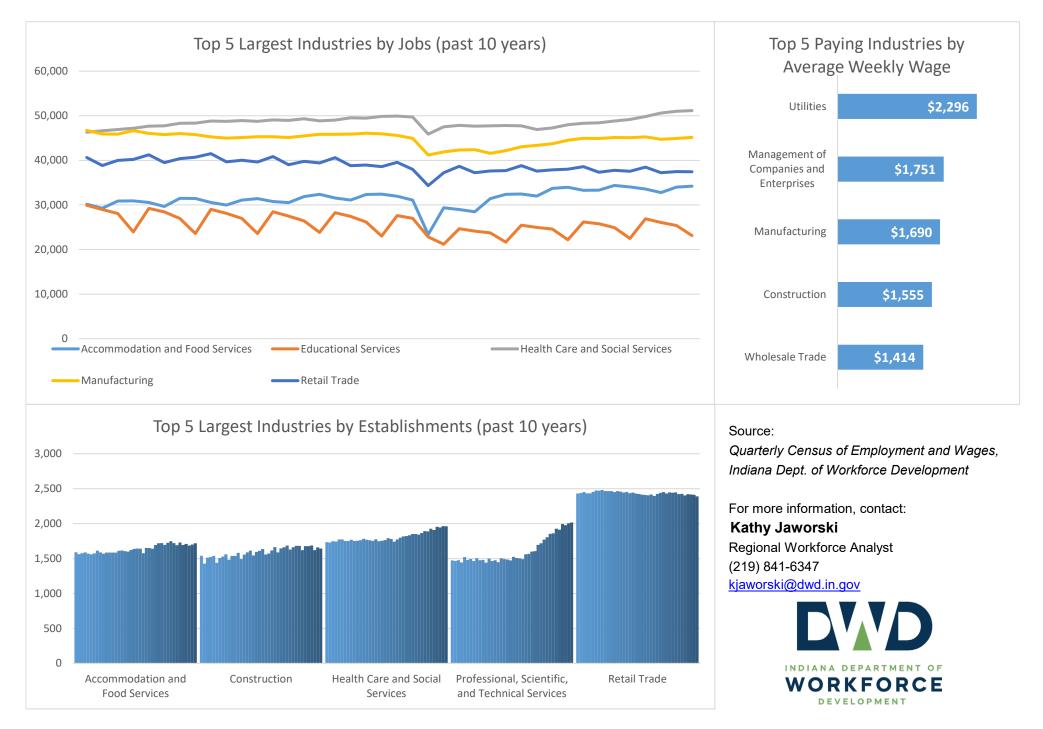

## **Economic Growth Region 1**

Jasper, Lake, LaPorte, Newton, Porter, Pulaski, and Starke Counties

| Industry                                         | Jobs    | Previous<br>Year | Establishments | Previous<br>Year | Average<br>Weekly<br>Wage | Previous<br>Year |
|--------------------------------------------------|---------|------------------|----------------|------------------|---------------------------|------------------|
| Total                                            | 320,491 | <b>1</b> 0.71%   | 18,370         | <b>1</b> 0.91%   | \$1,109                   | 1.33%            |
| Accommodation and Food Services                  | 34,198  | <b>^</b> 0.50%   | 1,719          | <b>1</b> .48%    | \$444                     | <b>1</b> 3.50%   |
| Admin. & Support & Waste Mgt. & Rem. Services    | 14,275  | <b>-</b> 7.50%   | 972            | <b>-</b> 1.22%   | \$952                     | <b>11.87%</b>    |
| Agriculture, Forestry, Fishing and Hunting*      | 2,543   | <b>-</b> 5.57%   | 188            | <b>-</b> 2.59%   | \$1,064                   | <b>•</b> 9.35%   |
| Arts, Entertainment, and Recreation*             | 5,474   | <b>-</b> 1.14%   | 235            | <b>1.80%</b>     | \$609                     | <b>1</b> 2.70%   |
| Construction                                     | 20,624  | <b>1.42</b> %    | 1,644          | -2.03%           | \$1,555                   | 1.64%            |
| Educational Services*                            | 23,139  | <b>^</b> 2.95%   | 425            | 1.41%            | \$939                     | 1.19%            |
| Finance and Insurance                            | 7,309   | <b>1</b> 2.20%   | 1,093          | 1.34%            | \$1,407                   | <b>6</b> .35%    |
| Health Care and Social Services                  | 51,156  | 1.04%            | 1,962          | <b>1</b> 2.72%   | \$1,168                   | 1.10%            |
| Information                                      | 2,717   | <b>-1.77</b> %   | 222            | <b>6</b> .22%    | \$1,018                   | 1.46%            |
| Management of Companies and Enterprises*         | 2,858   | -0.28%           | 104            | <b>^</b> 0.97%   | \$1,751                   | 1.18%            |
| Manufacturing                                    | 45,165  | <b>^</b> 0.21%   | 812            | -1.69%           | \$1,690                   | 1.45%            |
| Mining*                                          | D       | C                | 14             | -6.67%           | D                         | D                |
| Other Services (Except Public Administration)    | 12,578  | <b>12% 0.12%</b> | 1,545          | -0.58%           | \$807                     | <b>1</b> 5.91%   |
| Professional, Scientific, and Technical Services | 12,204  | <b>-</b> 0.19%   | 2,016          | <b>1</b> 5.33%   | \$1,329                   | 7.00%            |
| Public Administration                            | 14,986  | <b>^</b> 0.95%   | 183            | <b>-</b> 2.66%   | \$1,032                   | <b>1</b> 5.09%   |
| Real Estate and Rental and Leasing*              | 3,049   | -6.76%           | 672            | <b>-</b> 0.74%   | \$1,068                   | 12.78%           |
| Retail Trade                                     | 37,430  | -0.30%           | 2,390          | -0.54%           | \$678                     | 1.80%            |
| Transportation & Warehousing                     | 15,831  | 1.66%            | 933            | -2.00%           | \$1,182                   | 1.55%            |
| Utilities*                                       | 996     | 53.00%           | 85             | -3.41%           | \$2,296                   | 9.28%            |
| Wholesale Trade                                  | 11,640  | <b>1</b> 3.74%   | 1,156          | <b>^</b> 3.68%   | \$1,414                   | 1.61%            |