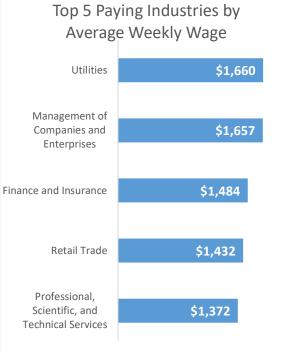

## **Economic Growth Region 10**

**Quarter 3 2024** 

Clark, Crawford, Floyd, Harrison, Scott, and Washington Counties

| Industry                                         | Jobs    | Previous<br>Year |         | Establishments | Previous<br>Year |        | Average<br>Weekly<br>Wage | Previous<br>Year |         |
|--------------------------------------------------|---------|------------------|---------|----------------|------------------|--------|---------------------------|------------------|---------|
| Total                                            | 117,332 | 企                | 1.59%   | 6,395          | 介                | 2.29%  | \$1,090                   | 企                | 14.50%  |
| Accommodation and Food Services                  | 12,417  | 1                | 0.09%   | 551            | 1                | 0.92%  | \$459                     | 1                | 1.32%   |
| Admin. & Support & Waste Mgt. & Rem. Services    | 4,512   | <b>4</b>         | -6.31%  | 356            | 1                | 3.49%  | \$858                     | 1                | 5.41%   |
| Agriculture, Forestry, Fishing and Hunting*      | 124     | <b>4</b>         | -28.74% | 45             | 1                | -6.25% | \$768                     | 1                | 7.41%   |
| Arts, Entertainment, and Recreation              | 1,246   | 1                | -1.89%  | 74             | 1                | -2.63% | \$431                     | •                | -9.26%  |
| Construction                                     | 6,409   | 1                | 1.26%   | 628            | <b>₩</b>         | -2.18% | \$1,227                   | 1                | 4.78%   |
| Educational Services*                            | 7,130   | 1                | 3.23%   | 108            | 1                | 0.93%  | \$946                     | 1                | 11.95%  |
| Finance and Insurance                            | 3,709   | 1                | 2.54%   | 417            | 1                | 3.99%  | \$1,484                   | 1                | 13.63%  |
| Health Care and Social Services                  | 18,661  | 1                | 6.09%   | 713            | 1                | 3.33%  | \$1,111                   | 1                | 5.21%   |
| Information*                                     | 617     | 1                | -0.48%  | 85             | 1                | 18.06% | \$969                     | 1                | 1.68%   |
| Management of Companies and Enterprises*         | 547     | 1                | 17.63%  | 38             | 1                | 15.15% | \$1,657                   | 1                | -2.30%  |
| Manufacturing*                                   | 17,915  | 1                | -3.85%  | 379            | 1                | 0.26%  | \$1,213                   | 1                | 4.66%   |
| Mining*                                          | 223     | 1                | -1.76%  | 17             |                  | 0.00%  | \$1,302                   | •                | -2.25%  |
| Other Services (Except Public Administration)    | 2,912   | 1                | 3.19%   | 409            | 1                | 0.25%  | \$779                     | 1                | 0.52%   |
| Professional, Scientific, and Technical Services | 3,729   | 1                | 5.76%   | 662            | 1                | 6.77%  | \$1,372                   | 1                | 3.08%   |
| Public Administration                            | 5,046   | <b>1</b>         | -2.68%  | 107            | 1                | -0.93% | \$997                     | 1                | 9.68%   |
| Real Estate and Rental and Leasing*              | 1,150   | 1                | 6.48%   | 296            | 1                | 8.82%  | \$1,268                   | 1                | 24.80%  |
| Retail Trade                                     | 14,270  | 1                | 1.31%   | 809            | 1                | 0.62%  | \$1,432                   | 1                | 109.66% |
| Transportation & Warehousing                     | 11,591  | 1                | 6.48%   | 287            | 1                | -4.01% | \$1,068                   | 1                | 0.38%   |
| Utilities*                                       | 515     | •                | -0.58%  | 38             |                  | 0.00%  | \$1,660                   | 1                | 3.56%   |
| Wholesale Trade                                  | 3,666   | 1                | 7.07%   | 376            | 1                | 7.74%  | \$1,324                   | 1                | 3.36%   |