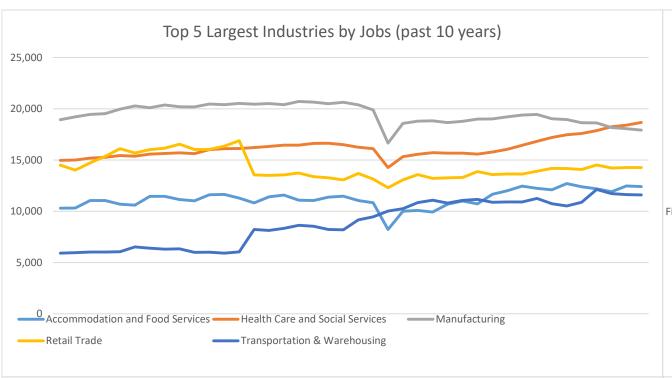

## **Economic Growth Region 10**

**Quarter 3 2024** 

Clark, Crawford, Floyd, Harrison, Scott, and Washington Counties

| Industry                                         | Jobs    | Previous<br>Year |         | Establishments | Previous<br>Year |        | Average<br>Weekly<br>Wage | Previous<br>Year |         |
|--------------------------------------------------|---------|------------------|---------|----------------|------------------|--------|---------------------------|------------------|---------|
| Total                                            | 117,332 | 企                | 1.59%   | 6,395          | 介                | 2.29%  | \$1,090                   | 企                | 14.50%  |
| Accommodation and Food Services                  | 12,417  | 1                | 0.09%   | 551            | 1                | 0.92%  | \$459                     | 1                | 1.32%   |
| Admin. & Support & Waste Mgt. & Rem. Services    | 4,512   | <b>4</b>         | -6.31%  | 356            | 1                | 3.49%  | \$858                     | 1                | 5.41%   |
| Agriculture, Forestry, Fishing and Hunting*      | 124     | <b>4</b>         | -28.74% | 45             | 1                | -6.25% | \$768                     | 1                | 7.41%   |
| Arts, Entertainment, and Recreation              | 1,246   | 1                | -1.89%  | 74             | 1                | -2.63% | \$431                     | •                | -9.26%  |
| Construction                                     | 6,409   | 1                | 1.26%   | 628            | <b>₩</b>         | -2.18% | \$1,227                   | 1                | 4.78%   |
| Educational Services*                            | 7,130   | 1                | 3.23%   | 108            | 1                | 0.93%  | \$946                     | 1                | 11.95%  |
| Finance and Insurance                            | 3,709   | 1                | 2.54%   | 417            | 1                | 3.99%  | \$1,484                   | 1                | 13.63%  |
| Health Care and Social Services                  | 18,661  | 1                | 6.09%   | 713            | 1                | 3.33%  | \$1,111                   | 1                | 5.21%   |
| Information*                                     | 617     | 1                | -0.48%  | 85             | 1                | 18.06% | \$969                     | 1                | 1.68%   |
| Management of Companies and Enterprises*         | 547     | 1                | 17.63%  | 38             | 1                | 15.15% | \$1,657                   | 1                | -2.30%  |
| Manufacturing*                                   | 17,915  | 1                | -3.85%  | 379            | 1                | 0.26%  | \$1,213                   | 1                | 4.66%   |
| Mining*                                          | 223     | 1                | -1.76%  | 17             |                  | 0.00%  | \$1,302                   | •                | -2.25%  |
| Other Services (Except Public Administration)    | 2,912   | 1                | 3.19%   | 409            | 1                | 0.25%  | \$779                     | 1                | 0.52%   |
| Professional, Scientific, and Technical Services | 3,729   | 1                | 5.76%   | 662            | 1                | 6.77%  | \$1,372                   | 1                | 3.08%   |
| Public Administration                            | 5,046   | <b>1</b>         | -2.68%  | 107            | 1                | -0.93% | \$997                     | 1                | 9.68%   |
| Real Estate and Rental and Leasing*              | 1,150   | 1                | 6.48%   | 296            | 1                | 8.82%  | \$1,268                   | 1                | 24.80%  |
| Retail Trade                                     | 14,270  | 1                | 1.31%   | 809            | 1                | 0.62%  | \$1,432                   | 1                | 109.66% |
| Transportation & Warehousing                     | 11,591  | 1                | 6.48%   | 287            | 1                | -4.01% | \$1,068                   | 1                | 0.38%   |
| Utilities*                                       | 515     | •                | -0.58%  | 38             |                  | 0.00%  | \$1,660                   | 1                | 3.56%   |
| Wholesale Trade                                  | 3,666   | 1                | 7.07%   | 376            | 1                | 7.74%  | \$1,324                   | 1                | 3.36%   |