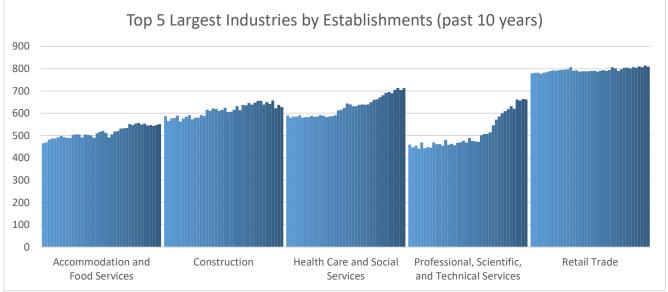

## **Economic Growth Region 10**

**Quarter 3 2024** 

Clark, Crawford, Floyd, Harrison, Scott, and Washington Counties

| Industry                                         | Jobs    | Previous<br>Year |         | Establishments | Previous<br>Year |        | Average<br>Weekly<br>Wage | Previous<br>Year |         |
|--------------------------------------------------|---------|------------------|---------|----------------|------------------|--------|---------------------------|------------------|---------|
| Total                                            | 117,332 | 企                | 1.59%   | 6,395          | 介                | 2.29%  | \$1,090                   | 企                | 14.50%  |
| Accommodation and Food Services                  | 12,417  | 1                | 0.09%   | 551            | 1                | 0.92%  | \$459                     | 1                | 1.32%   |
| Admin. & Support & Waste Mgt. & Rem. Services    | 4,512   | <b>4</b>         | -6.31%  | 356            | 1                | 3.49%  | \$858                     | 1                | 5.41%   |
| Agriculture, Forestry, Fishing and Hunting*      | 124     | <b>4</b>         | -28.74% | 45             | 1                | -6.25% | \$768                     | 1                | 7.41%   |
| Arts, Entertainment, and Recreation              | 1,246   | 1                | -1.89%  | 74             | 1                | -2.63% | \$431                     | •                | -9.26%  |
| Construction                                     | 6,409   | 1                | 1.26%   | 628            | <b>₩</b>         | -2.18% | \$1,227                   | 1                | 4.78%   |
| Educational Services*                            | 7,130   | 1                | 3.23%   | 108            | 1                | 0.93%  | \$946                     | 1                | 11.95%  |
| Finance and Insurance                            | 3,709   | 1                | 2.54%   | 417            | 1                | 3.99%  | \$1,484                   | 1                | 13.63%  |
| Health Care and Social Services                  | 18,661  | 1                | 6.09%   | 713            | 1                | 3.33%  | \$1,111                   | 1                | 5.21%   |
| Information*                                     | 617     | 1                | -0.48%  | 85             | 1                | 18.06% | \$969                     | 1                | 1.68%   |
| Management of Companies and Enterprises*         | 547     | 1                | 17.63%  | 38             | 1                | 15.15% | \$1,657                   | 1                | -2.30%  |
| Manufacturing*                                   | 17,915  | 1                | -3.85%  | 379            | 1                | 0.26%  | \$1,213                   | 1                | 4.66%   |
| Mining*                                          | 223     | 1                | -1.76%  | 17             |                  | 0.00%  | \$1,302                   | •                | -2.25%  |
| Other Services (Except Public Administration)    | 2,912   | 1                | 3.19%   | 409            | 1                | 0.25%  | \$779                     | 1                | 0.52%   |
| Professional, Scientific, and Technical Services | 3,729   | 1                | 5.76%   | 662            | 1                | 6.77%  | \$1,372                   | 1                | 3.08%   |
| Public Administration                            | 5,046   | <b>1</b>         | -2.68%  | 107            | 1                | -0.93% | \$997                     | 1                | 9.68%   |
| Real Estate and Rental and Leasing*              | 1,150   | 1                | 6.48%   | 296            | 1                | 8.82%  | \$1,268                   | 1                | 24.80%  |
| Retail Trade                                     | 14,270  | 1                | 1.31%   | 809            | 1                | 0.62%  | \$1,432                   | 1                | 109.66% |
| Transportation & Warehousing                     | 11,591  | 1                | 6.48%   | 287            | 1                | -4.01% | \$1,068                   | 1                | 0.38%   |
| Utilities*                                       | 515     | •                | -0.58%  | 38             |                  | 0.00%  | \$1,660                   | 1                | 3.56%   |
| Wholesale Trade                                  | 3,666   | 1                | 7.07%   | 376            | 1                | 7.74%  | \$1,324                   | 1                | 3.36%   |