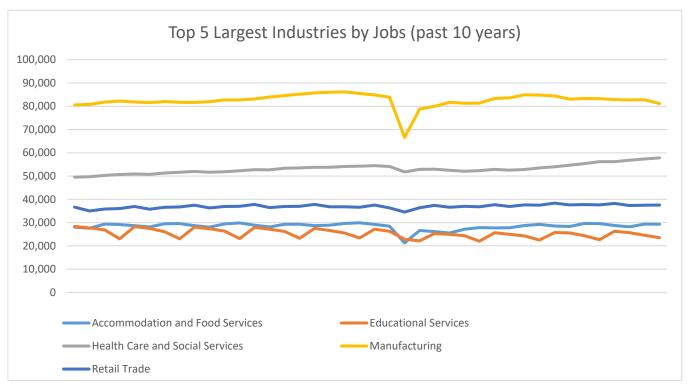

## **Economic Growth Region 3**

**Quarter 3 2024** 

Adams, Allen, DeKalb, Grant, Huntington, LaGrange, Noble, Steuben, Wabash, Wells, and Whitley Counties

| Industry                                         | Jobs    | Previous<br>Year |         | Establishments | Previous<br>Year |        | Average<br>Weekly<br>Wage | P               | revious<br>Year |
|--------------------------------------------------|---------|------------------|---------|----------------|------------------|--------|---------------------------|-----------------|-----------------|
| Total                                            | 358,698 | Ψ                | -0.20%  | 18,054         | 介                | 1.27%  | \$1,074                   | 1               | 4.68%           |
| Accommodation and Food Services                  | 29,277  | •                | -1.00%  | 1,513          | 1                | 1.34%  | \$415                     | 1               | 4.01%           |
| Admin. & Support & Waste Mgt. & Rem. Services    | 15,915  | <b>₩</b>         | -6.46%  | 985            | 1                | 2.50%  | \$807                     | 1               | 6.61%           |
| Agriculture, Forestry, Fishing and Hunting       | 2,234   | 1                | 0.45%   | 289            | 1                | 1.40%  | \$904                     | 1               | 7.11%           |
| Arts, Entertainment, and Recreation*             | 4,099   | 1                | 1.28%   | 238            | $\mathbf{\Psi}$  | -0.83% | \$433                     | $\mathbf{\Psi}$ | -4.42%          |
| Construction                                     | 18,552  | 1                | 6.03%   | 1,840          | 1                | 1.04%  | \$1,361                   | 1               | 8.62%           |
| Educational Services                             | 23,494  | 1                | 3.73%   | 391            | 1                | 2.62%  | \$928                     | 1               | 1.20%           |
| Finance and Insurance                            | 11,272  | <b>₽</b>         | -0.89%  | 1,162          | 1                | 0.52%  | \$1,514                   | 1               | 6.25%           |
| Health Care and Social Services                  | 57,815  | 1                | 2.88%   | 1,597          | 1                | 4.72%  | \$1,248                   | 1               | 3.40%           |
| Information                                      | 3,411   | <b>₽</b>         | -3.15%  | 236            | 1                | -2.07% | \$1,137                   | 1               | 7.16%           |
| Management of Companies and Enterprises*         | 3,007   | 1                | 2.73%   | 116            | 1                | 1.75%  | \$1,870                   | 1               | 2.30%           |
| Manufacturing                                    | 81,126  | <u></u>          | -2.56%  | 1,383          | 1                | 0.51%  | \$1,248                   | 1               | 4.70%           |
| Mining*                                          | 180     | <b>₽</b>         | -28.29% | 31             | 1                | -3.13% | \$1,489                   | 1               | 8.53%           |
| Other Services (Except Public Administration)    | 11,255  | 1                | 0.59%   | 1,423          | 1                | -0.91% | \$724                     | 1               | 4.62%           |
| Professional, Scientific, and Technical Services | 9,923   | •                | -0.48%  | 1,593          | 1                | 3.37%  | \$1,482                   | 1               | 6.01%           |
| Public Administration                            | 11,575  | 1                | 1.60%   | 223            | 1                | 0.45%  | \$1,105                   | 1               | 7.70%           |
| Real Estate and Rental and Leasing               | 3,654   | 1                | 2.84%   | 755            | 1                | 2.86%  | \$953                     | 1               | 3.36%           |
| Retail Trade                                     | 37,516  | <b>₽</b>         | -0.21%  | 2,354          | 1                | -0.17% | \$711                     | 1               | 1.28%           |
| Transportation & Warehousing                     | 18,224  | Ψ                | -2.99%  | 744            | 1                | -4.12% | \$1,121                   | 1               | 3.80%           |
| Utilities*                                       | 1,043   | Ψ                | -0.67%  | 58             | 1                | 3.57%  | \$1,865                   | 1               | 16.49%          |
| Wholesale Trade                                  | 14,558  | <b>₽</b>         | -1.87%  | 1,123          | 1                | 3.98%  | \$1,372                   | 1               | 5.46%           |