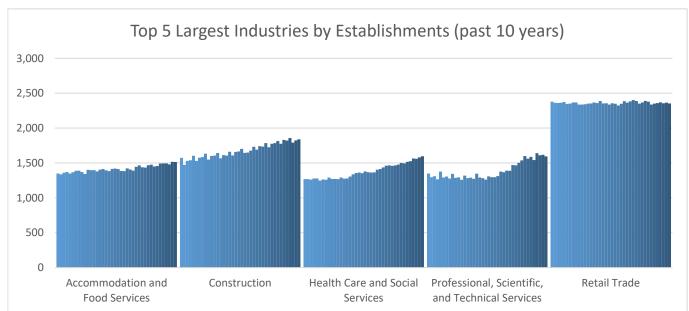

## **Economic Growth Region 3**

**Quarter 3 2024** 

Adams, Allen, DeKalb, Grant, Huntington, LaGrange, Noble, Steuben, Wabash, Wells, and Whitley Counties

| Industry                                         | Jobs    | Previous<br>Year |         | Establishments | Previous<br>Year |        | Average<br>Weekly<br>Wage | P               | revious<br>Year |
|--------------------------------------------------|---------|------------------|---------|----------------|------------------|--------|---------------------------|-----------------|-----------------|
| Total                                            | 358,698 | Ψ                | -0.20%  | 18,054         | 介                | 1.27%  | \$1,074                   | 1               | 4.68%           |
| Accommodation and Food Services                  | 29,277  | •                | -1.00%  | 1,513          | 1                | 1.34%  | \$415                     | 1               | 4.01%           |
| Admin. & Support & Waste Mgt. & Rem. Services    | 15,915  | <b>₩</b>         | -6.46%  | 985            | 1                | 2.50%  | \$807                     | 1               | 6.61%           |
| Agriculture, Forestry, Fishing and Hunting       | 2,234   | 1                | 0.45%   | 289            | 1                | 1.40%  | \$904                     | 1               | 7.11%           |
| Arts, Entertainment, and Recreation*             | 4,099   | 1                | 1.28%   | 238            | $\mathbf{\Psi}$  | -0.83% | \$433                     | $\mathbf{\Psi}$ | -4.42%          |
| Construction                                     | 18,552  | 1                | 6.03%   | 1,840          | 1                | 1.04%  | \$1,361                   | 1               | 8.62%           |
| Educational Services                             | 23,494  | 1                | 3.73%   | 391            | 1                | 2.62%  | \$928                     | 1               | 1.20%           |
| Finance and Insurance                            | 11,272  | <b>₽</b>         | -0.89%  | 1,162          | 1                | 0.52%  | \$1,514                   | 1               | 6.25%           |
| Health Care and Social Services                  | 57,815  | 1                | 2.88%   | 1,597          | 1                | 4.72%  | \$1,248                   | 1               | 3.40%           |
| Information                                      | 3,411   | <b>₽</b>         | -3.15%  | 236            | 1                | -2.07% | \$1,137                   | 1               | 7.16%           |
| Management of Companies and Enterprises*         | 3,007   | 1                | 2.73%   | 116            | 1                | 1.75%  | \$1,870                   | 1               | 2.30%           |
| Manufacturing                                    | 81,126  | <u></u>          | -2.56%  | 1,383          | 1                | 0.51%  | \$1,248                   | 1               | 4.70%           |
| Mining*                                          | 180     | <b>₽</b>         | -28.29% | 31             | 1                | -3.13% | \$1,489                   | 1               | 8.53%           |
| Other Services (Except Public Administration)    | 11,255  | 1                | 0.59%   | 1,423          | 1                | -0.91% | \$724                     | 1               | 4.62%           |
| Professional, Scientific, and Technical Services | 9,923   | •                | -0.48%  | 1,593          | 1                | 3.37%  | \$1,482                   | 1               | 6.01%           |
| Public Administration                            | 11,575  | 1                | 1.60%   | 223            | 1                | 0.45%  | \$1,105                   | 1               | 7.70%           |
| Real Estate and Rental and Leasing               | 3,654   | 1                | 2.84%   | 755            | 1                | 2.86%  | \$953                     | 1               | 3.36%           |
| Retail Trade                                     | 37,516  | <b>₽</b>         | -0.21%  | 2,354          | 1                | -0.17% | \$711                     | 1               | 1.28%           |
| Transportation & Warehousing                     | 18,224  | Ψ                | -2.99%  | 744            | 1                | -4.12% | \$1,121                   | 1               | 3.80%           |
| Utilities*                                       | 1,043   | Ψ                | -0.67%  | 58             | 1                | 3.57%  | \$1,865                   | 1               | 16.49%          |
| Wholesale Trade                                  | 14,558  | <b>₽</b>         | -1.87%  | 1,123          | 1                | 3.98%  | \$1,372                   | 1               | 5.46%           |