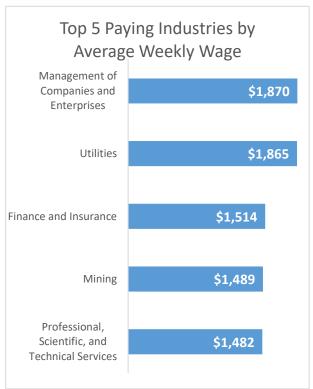

## **Economic Growth Region 3**

**Quarter 3 2024** 

Adams, Allen, DeKalb, Grant, Huntington, LaGrange, Noble, Steuben, Wabash, Wells, and Whitley Counties

| Industry                                         | Jobs    | Previous<br>Year |         | Establishments | Previous<br>Year |        | Average<br>Weekly<br>Wage | P               | revious<br>Year |
|--------------------------------------------------|---------|------------------|---------|----------------|------------------|--------|---------------------------|-----------------|-----------------|
| Total                                            | 358,698 | Ψ                | -0.20%  | 18,054         | 介                | 1.27%  | \$1,074                   | 1               | 4.68%           |
| Accommodation and Food Services                  | 29,277  | •                | -1.00%  | 1,513          | 1                | 1.34%  | \$415                     | 1               | 4.01%           |
| Admin. & Support & Waste Mgt. & Rem. Services    | 15,915  | <b>₩</b>         | -6.46%  | 985            | 1                | 2.50%  | \$807                     | 1               | 6.61%           |
| Agriculture, Forestry, Fishing and Hunting       | 2,234   | 1                | 0.45%   | 289            | 1                | 1.40%  | \$904                     | 1               | 7.11%           |
| Arts, Entertainment, and Recreation*             | 4,099   | 1                | 1.28%   | 238            | $\mathbf{\Psi}$  | -0.83% | \$433                     | $\mathbf{\Psi}$ | -4.42%          |
| Construction                                     | 18,552  | 1                | 6.03%   | 1,840          | 1                | 1.04%  | \$1,361                   | 1               | 8.62%           |
| Educational Services                             | 23,494  | 1                | 3.73%   | 391            | 1                | 2.62%  | \$928                     | 1               | 1.20%           |
| Finance and Insurance                            | 11,272  | <b>₽</b>         | -0.89%  | 1,162          | 1                | 0.52%  | \$1,514                   | 1               | 6.25%           |
| Health Care and Social Services                  | 57,815  | 1                | 2.88%   | 1,597          | 1                | 4.72%  | \$1,248                   | 1               | 3.40%           |
| Information                                      | 3,411   | <b>₽</b>         | -3.15%  | 236            | 1                | -2.07% | \$1,137                   | 1               | 7.16%           |
| Management of Companies and Enterprises*         | 3,007   | 1                | 2.73%   | 116            | 1                | 1.75%  | \$1,870                   | 1               | 2.30%           |
| Manufacturing                                    | 81,126  | <u></u>          | -2.56%  | 1,383          | 1                | 0.51%  | \$1,248                   | 1               | 4.70%           |
| Mining*                                          | 180     | <b>₽</b>         | -28.29% | 31             | 1                | -3.13% | \$1,489                   | 1               | 8.53%           |
| Other Services (Except Public Administration)    | 11,255  | 1                | 0.59%   | 1,423          | 1                | -0.91% | \$724                     | 1               | 4.62%           |
| Professional, Scientific, and Technical Services | 9,923   | •                | -0.48%  | 1,593          | 1                | 3.37%  | \$1,482                   | 1               | 6.01%           |
| Public Administration                            | 11,575  | 1                | 1.60%   | 223            | 1                | 0.45%  | \$1,105                   | 1               | 7.70%           |
| Real Estate and Rental and Leasing               | 3,654   | 1                | 2.84%   | 755            | 1                | 2.86%  | \$953                     | 1               | 3.36%           |
| Retail Trade                                     | 37,516  | <b>₽</b>         | -0.21%  | 2,354          | 1                | -0.17% | \$711                     | 1               | 1.28%           |
| Transportation & Warehousing                     | 18,224  | Ψ                | -2.99%  | 744            | 1                | -4.12% | \$1,121                   | 1               | 3.80%           |
| Utilities*                                       | 1,043   | Ψ                | -0.67%  | 58             | 1                | 3.57%  | \$1,865                   | 1               | 16.49%          |
| Wholesale Trade                                  | 14,558  | <b>₽</b>         | -1.87%  | 1,123          | 1                | 3.98%  | \$1,372                   | 1               | 5.46%           |