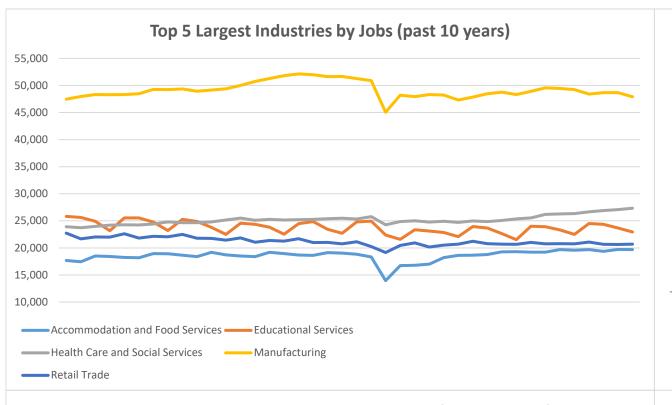

# **Economic Growth Region 4**

**Quarter 3 2024** 

Benton, Carroll, Cass, Clinton, Fountain, Howard, Miami, Montgomery, Tippecanoe, Tipton, Warren, and White Counties

| Industry                                         | Jobs    | Previous<br>Year | Establishments | Previous<br>Year | Average<br>Weekly<br>Wage | Previous<br>Year |
|--------------------------------------------------|---------|------------------|----------------|------------------|---------------------------|------------------|
| Total                                            | 206,436 | <b>0.13%</b>     | 10,359         | <b>1</b> 0.40%   | \$1,067                   | <b>3.29%</b>     |
| Accommodation and Food Services                  | 19,678  | <b>1</b> 0.51%   | 1,017          | -0.88%           | \$392                     | 4.53%            |
| Admin. & Support & Waste Mgt. & Rem. Services    | 7,247   | <b>-12.05</b> %  | 499            | <b>1</b> 0.20%   | \$737                     | <b>8.38%</b>     |
| Agriculture, Forestry, Fishing and Hunting       | 2,568   |                  |                |                  |                           |                  |
| Arts, Entertainment, and Recreation*             | 1,650   |                  |                |                  |                           |                  |
| Construction                                     | 10,215  |                  |                |                  |                           |                  |
| Educational Services*                            | 22,945  | _                |                |                  |                           |                  |
| Finance and Insurance                            | 4,179   |                  |                | •                |                           |                  |
| Health Care and Social Services                  | 27,332  | <b>1</b> 3.79%   | 992            | <u>-1.59%</u>    | \$1,054                   |                  |
| Information*                                     | 1,738   | <u>-1.97%</u>    | 156            | <b>-</b> 0.64%   | \$869                     | <b>1</b> 2.00%   |
| Management of Companies and Enterprises*         | 267     | <u> </u>         | 42             | <b>7</b> .69%    | \$1,886                   | <b>⊎</b> -1.67%  |
| Manufacturing*                                   | 47,900  | <u>-2.74%</u>    | 503            | <b>⊎</b> -2.14%  | \$1,384                   | <b>1</b> 0.95%   |
| Mining*                                          | 83      | <u>-5.68%</u>    | 18             | <b>5.88%</b>     | \$1,624                   | <b>6.56%</b>     |
| Other Services (Except Public Administration)*   | 5,549   | <u>-1.05%</u>    | 774            | <b>-</b> 1.65%   | \$785                     | <b>7</b> .24%    |
| Professional, Scientific, and Technical Services | 4,954   |                  |                | <b>1</b> 3.17%   | \$1,487                   |                  |
| Public Administration                            | 9,803   | <b>1.93%</b>     | 222            | <b>1</b> 0.45%   | \$1,021                   |                  |
| Real Estate and Rental and Leasing*              | 1,985   | <b>-</b> 1.05%   | 439            | <b>1.86%</b>     | \$958                     | <b>8.99%</b>     |
| Retail Trade                                     | 20,684  | <b>-</b> 0.29%   | 1,461          | 1.18%            | \$626                     | <b>1</b> 0.97%   |
| Transportation & Warehousing                     | 6,960   | <b>-</b> 1.19%   | 505            | -0.98%           | \$1,082                   | 1.98%            |
| Utilities*                                       | 436     | <b>12.08%</b>    | 36             | <b>5.88%</b>     | \$2,043                   | <b>1</b> 8.96%   |
| Wholesale Trade                                  | 6,003   | <b>6.27%</b>     | 545            | 4.81%            | \$1,313                   | <b>1</b> 0.77%   |