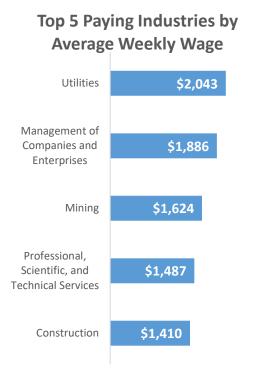

# **Economic Growth Region 4**

**Quarter 3 2024** 

Benton, Carroll, Cass, Clinton, Fountain, Howard, Miami, Montgomery, Tippecanoe, Tipton, Warren, and White Counties

| Industry                                         | Jobs    | Previous<br>Year | Establishments | Previous<br>Year | Average<br>Weekly<br>Wage | Previous<br>Year |
|--------------------------------------------------|---------|------------------|----------------|------------------|---------------------------|------------------|
| Total                                            | 206,436 | <b>0.13%</b>     | 10,359         | <b>1</b> 0.40%   | \$1,067                   | <b>3.29%</b>     |
| Accommodation and Food Services                  | 19,678  | <b>1</b> 0.51%   | 1,017          | -0.88%           | \$392                     | 4.53%            |
| Admin. & Support & Waste Mgt. & Rem. Services    | 7,247   | <b>-12.05</b> %  | 499            | <b>1</b> 0.20%   | \$737                     | <b>8.38%</b>     |
| Agriculture, Forestry, Fishing and Hunting       | 2,568   |                  |                |                  |                           |                  |
| Arts, Entertainment, and Recreation*             | 1,650   |                  |                |                  |                           |                  |
| Construction                                     | 10,215  |                  |                |                  |                           |                  |
| Educational Services*                            | 22,945  | _                |                |                  |                           |                  |
| Finance and Insurance                            | 4,179   |                  |                | •                |                           |                  |
| Health Care and Social Services                  | 27,332  | <b>1</b> 3.79%   | 992            | <u>-1.59%</u>    | \$1,054                   |                  |
| Information*                                     | 1,738   | <u>-1.97%</u>    | 156            | <b>-</b> 0.64%   | \$869                     | <b>1</b> 2.00%   |
| Management of Companies and Enterprises*         | 267     | <u> </u>         | 42             | <b>7</b> .69%    | \$1,886                   | <b>⊎</b> -1.67%  |
| Manufacturing*                                   | 47,900  | <u>-2.74%</u>    | 503            | <b>⊎</b> -2.14%  | \$1,384                   | <b>1</b> 0.95%   |
| Mining*                                          | 83      | <u>-5.68%</u>    | 18             | <b>5.88%</b>     | \$1,624                   | <b>6.56%</b>     |
| Other Services (Except Public Administration)*   | 5,549   | <u>-1.05%</u>    | 774            | <b>-</b> 1.65%   | \$785                     | <b>7</b> .24%    |
| Professional, Scientific, and Technical Services | 4,954   |                  |                | <b>1</b> 3.17%   | \$1,487                   |                  |
| Public Administration                            | 9,803   | <b>1.93%</b>     | 222            | <b>1</b> 0.45%   | \$1,021                   |                  |
| Real Estate and Rental and Leasing*              | 1,985   | <b>-</b> 1.05%   | 439            | <b>1.86%</b>     | \$958                     | <b>8.99%</b>     |
| Retail Trade                                     | 20,684  | <b>-</b> 0.29%   | 1,461          | 1.18%            | \$626                     | <b>1</b> 0.97%   |
| Transportation & Warehousing                     | 6,960   | <b>-</b> 1.19%   | 505            | -0.98%           | \$1,082                   | 1.98%            |
| Utilities*                                       | 436     | <b>12.08%</b>    | 36             | <b>5.88%</b>     | \$2,043                   | <b>1</b> 8.96%   |
| Wholesale Trade                                  | 6,003   | <b>6.27%</b>     | 545            | 4.81%            | \$1,313                   | <b>1</b> 0.77%   |