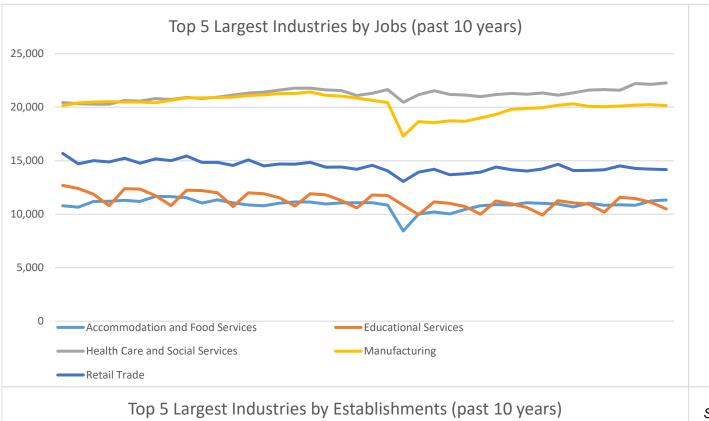

## **Economic Growth Region 6**

**Quarter 3 2024** 

Blackford, Delaware, Fayette, Henry, Jay, Randolph, Rush, Union, and Wayne Counties

| Industry                                         | Jobs    | Previous<br>Year |         | Establishments | Previous<br>Year |        | Average<br>Weekly<br>Wage | Pı       | revious<br>Year |
|--------------------------------------------------|---------|------------------|---------|----------------|------------------|--------|---------------------------|----------|-----------------|
| Total                                            | 117,305 | Ŷ                | 1.27%   | 6,450          | 介                | 0.61%  | \$959                     | 1        | 3.12%           |
| Accommodation and Food Services                  | 11,331  | 1                | 4.56%   | 590            | 1                | 3.51%  | \$393                     | 1        | 4.24%           |
| Admin. & Support & Waste Mgt. & Rem. Services    | 4,609   | <b>4</b>         | -7.13%  | 284            | <b>4</b>         | -2.41% | \$878                     | 1        | 4.65%           |
| Agriculture, Forestry, Fishing and Hunting       | 1,653   | 1                | 10.27%  | 146            | 1                | 2.82%  | \$888                     | 1        | 0.91%           |
| Arts, Entertainment, and Recreation*             | 1,081   | 1                | 0.84%   | 86             | <b>1</b>         | -3.37% | \$435                     | 1        | 0.23%           |
| Construction                                     | 4,823   | <b>4</b>         | -1.89%  | 557            | 1                | -1.94% | \$1,282                   | 1        | 10.42%          |
| Educational Services*                            | 10,496  | 1                | 2.96%   | 135            | 1                | 4.65%  | \$961                     | 1        | 5.03%           |
| Finance and Insurance                            | 3,245   | 1                | 5.94%   | 407            | 1                | 1.50%  | \$1,160                   | 1        | 3.02%           |
| Health Care and Social Services                  | 22,272  | 1                | 2.88%   | 669            | 1                | 1.67%  | \$1,148                   | 1        | 3.70%           |
| Information*                                     | 961     | <b>4</b>         | -0.41%  | 87             | 1                | -3.33% | \$845                     | 1        | 3.05%           |
| Management of Companies and Enterprises*         | 390     | •                | -49.09% | 35             | 1                | 6.06%  | \$2,016                   | 1        | 6.84%           |
| Manufacturing*                                   | 20,151  | 1                | 0.50%   | 422            | 4                | -0.47% | \$1,149                   | 1        | 0.97%           |
| Mining*                                          | 33      |                  | 0.00%   | 12             |                  | 0.00%  | \$2,301                   | 1        | 6.18%           |
| Other Services (Except Public Administration)    | 3,169   | <b>4</b>         | -1.80%  | 462            | 1                | 0.22%  | \$662                     | 1        | 7.99%           |
| Professional, Scientific, and Technical Services | 2,699   | <b>4</b>         | -8.07%  | 461            | 1                | 3.36%  | \$1,163                   | <b>₩</b> | -3.33%          |
| Public Administration                            | 5,210   | 1                | 0.06%   | 150            | 1                | -1.32% | \$886                     | 1        | 3.99%           |
| Real Estate and Rental and Leasing               | 1,023   | 1                | 7.57%   | 230            | <b>•</b>         | -2.95% | \$818                     | <b>₩</b> | -2.73%          |
| Retail Trade                                     | 14,170  | 1                | 0.09%   | 1,061          | 1                | 0.28%  | \$639                     | 1        | 2.57%           |
| Transportation & Warehousing                     | 3,586   | 4                | -0.75%  | 267            | 1                | -4.30% | \$1,200                   | 1        | 4.71%           |
| Utilities*                                       | 505     |                  | 0.00%   | 35             | 1                | -2.78% | \$1,778                   | 1        | 9.82%           |
| Wholesale Trade                                  | 3,117   | 1                | 0.74%   | 354            | 1                | 5.67%  | \$1,173                   | 1        | -1.35%          |