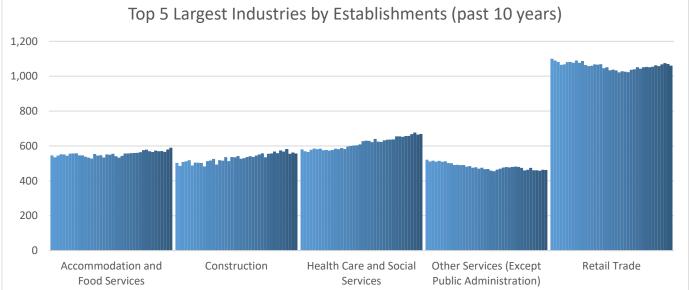

## **Economic Growth Region 6**

**Quarter 3 2024** 

Blackford, Delaware, Fayette, Henry, Jay, Randolph, Rush, Union, and Wayne Counties

| Industry                                         | Jobs    | Previous<br>Year |         | Establishments | Previous<br>Year |        | Average<br>Weekly<br>Wage | Pı       | revious<br>Year |
|--------------------------------------------------|---------|------------------|---------|----------------|------------------|--------|---------------------------|----------|-----------------|
| Total                                            | 117,305 | Ŷ                | 1.27%   | 6,450          | 介                | 0.61%  | \$959                     | 1        | 3.12%           |
| Accommodation and Food Services                  | 11,331  | 1                | 4.56%   | 590            | 1                | 3.51%  | \$393                     | 1        | 4.24%           |
| Admin. & Support & Waste Mgt. & Rem. Services    | 4,609   | <b>4</b>         | -7.13%  | 284            | <b>4</b>         | -2.41% | \$878                     | 1        | 4.65%           |
| Agriculture, Forestry, Fishing and Hunting       | 1,653   | 1                | 10.27%  | 146            | 1                | 2.82%  | \$888                     | 1        | 0.91%           |
| Arts, Entertainment, and Recreation*             | 1,081   | 1                | 0.84%   | 86             | <b>1</b>         | -3.37% | \$435                     | 1        | 0.23%           |
| Construction                                     | 4,823   | <b>4</b>         | -1.89%  | 557            | 1                | -1.94% | \$1,282                   | 1        | 10.42%          |
| Educational Services*                            | 10,496  | 1                | 2.96%   | 135            | 1                | 4.65%  | \$961                     | 1        | 5.03%           |
| Finance and Insurance                            | 3,245   | 1                | 5.94%   | 407            | 1                | 1.50%  | \$1,160                   | 1        | 3.02%           |
| Health Care and Social Services                  | 22,272  | 1                | 2.88%   | 669            | 1                | 1.67%  | \$1,148                   | 1        | 3.70%           |
| Information*                                     | 961     | <b>4</b>         | -0.41%  | 87             | 1                | -3.33% | \$845                     | 1        | 3.05%           |
| Management of Companies and Enterprises*         | 390     | •                | -49.09% | 35             | 1                | 6.06%  | \$2,016                   | 1        | 6.84%           |
| Manufacturing*                                   | 20,151  | 1                | 0.50%   | 422            | 4                | -0.47% | \$1,149                   | 1        | 0.97%           |
| Mining*                                          | 33      |                  | 0.00%   | 12             |                  | 0.00%  | \$2,301                   | 1        | 6.18%           |
| Other Services (Except Public Administration)    | 3,169   | <b>4</b>         | -1.80%  | 462            | 1                | 0.22%  | \$662                     | 1        | 7.99%           |
| Professional, Scientific, and Technical Services | 2,699   | <b>4</b>         | -8.07%  | 461            | 1                | 3.36%  | \$1,163                   | <b>₩</b> | -3.33%          |
| Public Administration                            | 5,210   | 1                | 0.06%   | 150            | 1                | -1.32% | \$886                     | 1        | 3.99%           |
| Real Estate and Rental and Leasing               | 1,023   | 1                | 7.57%   | 230            | <b>•</b>         | -2.95% | \$818                     | <b>₩</b> | -2.73%          |
| Retail Trade                                     | 14,170  | 1                | 0.09%   | 1,061          | 1                | 0.28%  | \$639                     | 1        | 2.57%           |
| Transportation & Warehousing                     | 3,586   | 4                | -0.75%  | 267            | 1                | -4.30% | \$1,200                   | 1        | 4.71%           |
| Utilities*                                       | 505     |                  | 0.00%   | 35             | 1                | -2.78% | \$1,778                   | 1        | 9.82%           |
| Wholesale Trade                                  | 3,117   | 1                | 0.74%   | 354            | 1                | 5.67%  | \$1,173                   | 1        | -1.35%          |