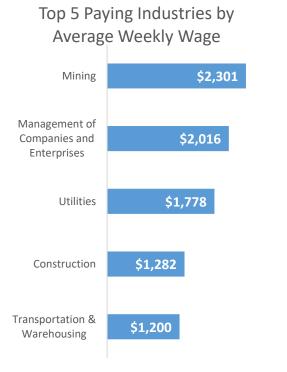

## **Economic Growth Region 6**

**Quarter 3 2024** 

Blackford, Delaware, Fayette, Henry, Jay, Randolph, Rush, Union, and Wayne Counties

| Industry                                         | Jobs    | Previous<br>Year |         | Establishments | Previous<br>Year |        | Average<br>Weekly<br>Wage | Pı       | revious<br>Year |
|--------------------------------------------------|---------|------------------|---------|----------------|------------------|--------|---------------------------|----------|-----------------|
| Total                                            | 117,305 | Ŷ                | 1.27%   | 6,450          | 介                | 0.61%  | \$959                     | 1        | 3.12%           |
| Accommodation and Food Services                  | 11,331  | 1                | 4.56%   | 590            | 1                | 3.51%  | \$393                     | 1        | 4.24%           |
| Admin. & Support & Waste Mgt. & Rem. Services    | 4,609   | <b>4</b>         | -7.13%  | 284            | <b>4</b>         | -2.41% | \$878                     | 1        | 4.65%           |
| Agriculture, Forestry, Fishing and Hunting       | 1,653   | 1                | 10.27%  | 146            | 1                | 2.82%  | \$888                     | 1        | 0.91%           |
| Arts, Entertainment, and Recreation*             | 1,081   | 1                | 0.84%   | 86             | <b>1</b>         | -3.37% | \$435                     | 1        | 0.23%           |
| Construction                                     | 4,823   | <b>4</b>         | -1.89%  | 557            | 1                | -1.94% | \$1,282                   | 1        | 10.42%          |
| Educational Services*                            | 10,496  | 1                | 2.96%   | 135            | 1                | 4.65%  | \$961                     | 1        | 5.03%           |
| Finance and Insurance                            | 3,245   | 1                | 5.94%   | 407            | 1                | 1.50%  | \$1,160                   | 1        | 3.02%           |
| Health Care and Social Services                  | 22,272  | 1                | 2.88%   | 669            | 1                | 1.67%  | \$1,148                   | 1        | 3.70%           |
| Information*                                     | 961     | <b>4</b>         | -0.41%  | 87             | 1                | -3.33% | \$845                     | 1        | 3.05%           |
| Management of Companies and Enterprises*         | 390     | •                | -49.09% | 35             | 1                | 6.06%  | \$2,016                   | 1        | 6.84%           |
| Manufacturing*                                   | 20,151  | 1                | 0.50%   | 422            | 4                | -0.47% | \$1,149                   | 1        | 0.97%           |
| Mining*                                          | 33      |                  | 0.00%   | 12             |                  | 0.00%  | \$2,301                   | 1        | 6.18%           |
| Other Services (Except Public Administration)    | 3,169   | <b>4</b>         | -1.80%  | 462            | 1                | 0.22%  | \$662                     | 1        | 7.99%           |
| Professional, Scientific, and Technical Services | 2,699   | <b>4</b>         | -8.07%  | 461            | 1                | 3.36%  | \$1,163                   | <b>₩</b> | -3.33%          |
| Public Administration                            | 5,210   | 1                | 0.06%   | 150            | 1                | -1.32% | \$886                     | 1        | 3.99%           |
| Real Estate and Rental and Leasing               | 1,023   | 1                | 7.57%   | 230            | <b>•</b>         | -2.95% | \$818                     | <b>₩</b> | -2.73%          |
| Retail Trade                                     | 14,170  | 1                | 0.09%   | 1,061          | 1                | 0.28%  | \$639                     | 1        | 2.57%           |
| Transportation & Warehousing                     | 3,586   | 4                | -0.75%  | 267            | 1                | -4.30% | \$1,200                   | 1        | 4.71%           |
| Utilities*                                       | 505     |                  | 0.00%   | 35             | 1                | -2.78% | \$1,778                   | 1        | 9.82%           |
| Wholesale Trade                                  | 3,117   | 1                | 0.74%   | 354            | 1                | 5.67%  | \$1,173                   | 1        | -1.35%          |