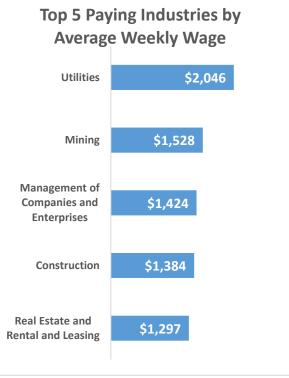

## **Economic Growth Region 7**

**Quarter 3 2024** 

Clay, Parke, Putnam, Sullivan, Vermillion and Vigo Counties

| Industry                                         | Jobs   | Previous<br>Year |         | Establishments | Previous<br>Year |        | Average<br>Weekly<br>Wage | P | revious<br>Year |
|--------------------------------------------------|--------|------------------|---------|----------------|------------------|--------|---------------------------|---|-----------------|
| Total                                            | 80,099 | 企                | 0.24%   | 4,423          | 介                | 0.61%  | \$975                     | 介 | 3.83%           |
| Accommodation and Food Services                  | 8,525  | 1                | 4.15%   | 427            | $lack \Psi$      | -2.51% | \$395                     | 1 | 6.47%           |
| Admin. & Support & Waste Mgt. & Rem. Services    | 2,142  | 1                | -10.56% | 214            | 企                | 1.42%  | \$757                     | 1 | 12.31%          |
| Agriculture, Forestry, Fishing and Hunting       | 364    | 1                | 4.30%   | 85             | 企                | 4.94%  | \$780                     | 1 | -0.64%          |
| Arts, Entertainment, and Recreation*             | 573    | 4                | -0.17%  | 66             | 企                | 1.54%  | \$414                     | 1 | 5.61%           |
| Construction                                     | 3,951  | 1                | -7.73%  | 409            | 企                | 1.49%  | \$1,384                   | 1 | 6.30%           |
| Educational Services*                            | 7,704  | 1                | -0.03%  | 90             |                  | 0.00%  | \$898                     |   | 0.00%           |
| Finance and Insurance                            | 1,784  | 1                | -2.57%  | 269            | Ψ                | -0.37% | \$1,233                   | 1 | 8.44%           |
| Health Care and Social Services                  | 12,632 | 1                | 3.35%   | 496            | 1                | 0.40%  | \$1,052                   | 4 | -0.85%          |
| Information                                      | 901    | 1                | 0.78%   | 55             | 介                | 1.85%  | \$1,097                   | 1 | 4.98%           |
| Management of Companies and Enterprises*         | 284    | 1                | -6.89%  | 29             | Ψ                | -3.33% | \$1,424                   | 1 | 0.28%           |
| Manufacturing                                    | 12,704 | 1                | 2.05%   | 206            | Ψ                | -0.96% | \$1,254                   | 1 | 4.59%           |
| Mining*                                          | 109    | 1                | 3.81%   | 18             |                  | 0.00%  | \$1,528                   | 1 | -4.20%          |
| Other Services (Except Public Administration)    | 2,336  | 1                | -0.89%  | 367            | Ψ                | -0.81% | \$767                     | 1 | 11.48%          |
| Professional, Scientific, and Technical Services | 1,539  | 1                | 1.99%   | 305            | 企                | 4.10%  | \$1,102                   | 1 | 6.17%           |
| Public Administration                            | 5,734  | 1                | 0.02%   | 131            | $\Psi$           | -9.03% | \$1,107                   | 1 | 11.26%          |
| Real Estate and Rental and Leasing               | 1,050  | 1                | 1.06%   | 156            | 1                | 11.43% | \$1,297                   | 1 | 10.48%          |
| Retail Trade                                     | 9,598  | 1                | -1.84%  | 656            | 1                | 0.15%  | \$631                     | 1 | -0.47%          |
| Transportation & Warehousing                     | 3,841  | 1                | -3.81%  | 225            | 1                | 0.45%  | \$1,096                   | 1 | 5.69%           |
| Utilities*                                       | 586    | 1                | 2.81%   | 34             | 1                | 9.68%  | \$2,046                   | 1 | 2.61%           |
| Wholesale Trade                                  | 2,064  | 1                | 5.63%   | 185            | 介                | 4.52%  | \$1,181                   | 4 | -1.83%          |