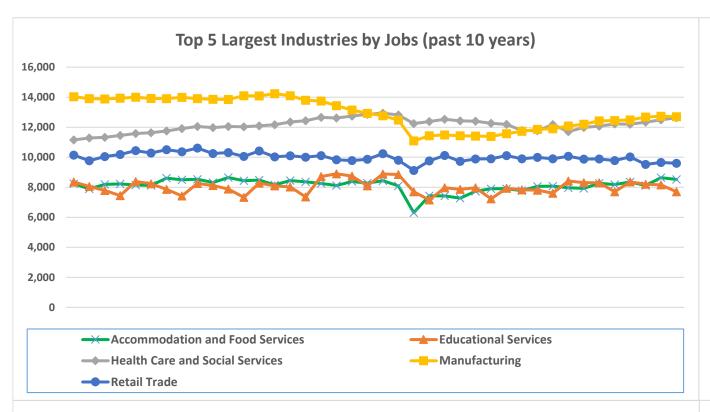

## **Economic Growth Region 7**

**Quarter 3 2024** 

Clay, Parke, Putnam, Sullivan, Vermillion and Vigo Counties

| Industry                                         | Jobs   | Previous<br>Year |         | Establishments | Previous<br>Year |        | Average<br>Weekly<br>Wage | P | revious<br>Year |
|--------------------------------------------------|--------|------------------|---------|----------------|------------------|--------|---------------------------|---|-----------------|
| Total                                            | 80,099 | 企                | 0.24%   | 4,423          | 介                | 0.61%  | \$975                     | 介 | 3.83%           |
| Accommodation and Food Services                  | 8,525  | 1                | 4.15%   | 427            | $lack \Psi$      | -2.51% | \$395                     | 1 | 6.47%           |
| Admin. & Support & Waste Mgt. & Rem. Services    | 2,142  | 1                | -10.56% | 214            | 企                | 1.42%  | \$757                     | 1 | 12.31%          |
| Agriculture, Forestry, Fishing and Hunting       | 364    | 1                | 4.30%   | 85             | 企                | 4.94%  | \$780                     | 1 | -0.64%          |
| Arts, Entertainment, and Recreation*             | 573    | 4                | -0.17%  | 66             | 企                | 1.54%  | \$414                     | 1 | 5.61%           |
| Construction                                     | 3,951  | 1                | -7.73%  | 409            | 企                | 1.49%  | \$1,384                   | 1 | 6.30%           |
| Educational Services*                            | 7,704  | 1                | -0.03%  | 90             |                  | 0.00%  | \$898                     |   | 0.00%           |
| Finance and Insurance                            | 1,784  | 1                | -2.57%  | 269            | Ψ                | -0.37% | \$1,233                   | 1 | 8.44%           |
| Health Care and Social Services                  | 12,632 | 1                | 3.35%   | 496            | 1                | 0.40%  | \$1,052                   | 4 | -0.85%          |
| Information                                      | 901    | 1                | 0.78%   | 55             | 介                | 1.85%  | \$1,097                   | 1 | 4.98%           |
| Management of Companies and Enterprises*         | 284    | 1                | -6.89%  | 29             | Ψ                | -3.33% | \$1,424                   | 1 | 0.28%           |
| Manufacturing                                    | 12,704 | 1                | 2.05%   | 206            | Ψ                | -0.96% | \$1,254                   | 1 | 4.59%           |
| Mining*                                          | 109    | 1                | 3.81%   | 18             |                  | 0.00%  | \$1,528                   | 1 | -4.20%          |
| Other Services (Except Public Administration)    | 2,336  | 1                | -0.89%  | 367            | Ψ                | -0.81% | \$767                     | 1 | 11.48%          |
| Professional, Scientific, and Technical Services | 1,539  | 1                | 1.99%   | 305            | 企                | 4.10%  | \$1,102                   | 1 | 6.17%           |
| Public Administration                            | 5,734  | 1                | 0.02%   | 131            | $\Psi$           | -9.03% | \$1,107                   | 1 | 11.26%          |
| Real Estate and Rental and Leasing               | 1,050  | 1                | 1.06%   | 156            | 1                | 11.43% | \$1,297                   | 1 | 10.48%          |
| Retail Trade                                     | 9,598  | 1                | -1.84%  | 656            | 1                | 0.15%  | \$631                     | 1 | -0.47%          |
| Transportation & Warehousing                     | 3,841  | 1                | -3.81%  | 225            | 1                | 0.45%  | \$1,096                   | 1 | 5.69%           |
| Utilities*                                       | 586    | 1                | 2.81%   | 34             | 1                | 9.68%  | \$2,046                   | 1 | 2.61%           |
| Wholesale Trade                                  | 2,064  | 1                | 5.63%   | 185            | 介                | 4.52%  | \$1,181                   | 4 | -1.83%          |