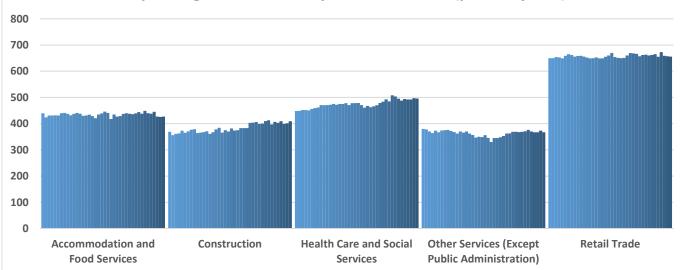

1                     | 1 | -0.47%          |
| Transportation & Warehousing                     | 3,841  | 1                | -3.81%  | 225            | 1                | 0.45%  | \$1,096                   | 1 | 5.69%           |
| Utilities*                                       | 586    | 1                | 2.81%   | 34             | 1                | 9.68%  | \$2,046                   | 1 | 2.61%           |
| Wholesale Trade                                  | 2,064  | 1                | 5.63%   | 185            | 介                | 4.52%  | \$1,181                   | 4 | -1.83%          |

<sup>\*</sup> These industries exclude county data (jobs and wages) that are not available due to non-disclosure requirements.





## Top 5 Largest Industries by Establishments (past 10 years)



## Source:

Quarterly Census of Employment and Wages, Indiana Dept. of Workforce Development

For more information, contact:

## **Kim Stevenson**

Labor Analyst Manager

kstevenson@dwd.in.gov