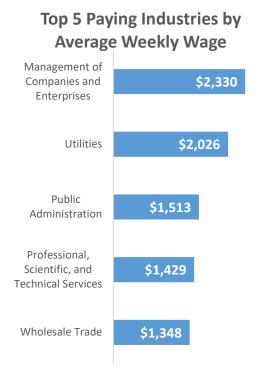

## **Economic Growth Region 8**

**Quarter 3 2024** 

Brown, Daviess, Greene, Lawrence, Martin, Monroe, Orange, and Owen Counties

| Industry                                         | Jobs    | Previous<br>Year | Establishments | Previous<br>Year | Average<br>Weekly<br>Wage | Previous<br>Year |
|--------------------------------------------------|---------|------------------|----------------|------------------|---------------------------|------------------|
| Total                                            | 124,431 | <b>1.40%</b>     | 6,662          | <b>1.14%</b>     | \$1,089                   | <b>1.42</b> %    |
| Accommodation and Food Services                  | 13,816  | <b>-</b> 2.17%   | 643            | <b>1</b> 0.31%   | \$452                     | <b>1.26</b> %    |
| Admin. & Support & Waste Mgt. & Rem. Services*   | 3,047   | <b>1</b> 2.35%   | 318            | <b>1</b> 0.63%   | \$798                     | <b>1.64</b> %    |
| Agriculture, Forestry, Fishing and Hunting*      | 634     | <b>1</b> 6.54%   | 112            | <b>1</b> 8.74%   | \$859                     | <u></u> -11.90%  |
| Arts, Entertainment, and Recreation*             | 1,105   | <b>-</b> 2.90%   | 99             | <b>-</b> 2.94%   | \$459                     | <b>1.68%</b>     |
| Construction                                     | 6,855   | -0.03%           | 729            | <b>-</b> 1.09%   | \$1,220                   | <b>5.17</b> %    |
| Educational Services*                            | 3,173   | <b>1</b> 0.57%   | 160            | <b>-</b> 0.62%   | \$838                     | <b>5.67</b> %    |
| Finance and Insurance                            | 2,571   | <b>1</b> 0.55%   | 374            | <b>-</b> 0.53%   | \$1,297                   | <b>7.28</b> %    |
| Health Care and Social Services                  | 17,906  | <b>6.61%</b>     | 650            | <b>1</b> 3.67%   | \$1,092                   | <b>1.63</b> %    |
| Information*                                     | 1,280   | <b>3.39%</b>     | 118            | <b>1</b> 3.51%   | \$1,159                   | <b>1</b> 8.32%   |
| Management of Companies and Enterprises*         | 587     | <b>1</b> 8.50%   | 37             | <b>-</b> 5.13%   | \$2,330                   | <b>-</b> 1.81%   |
| Manufacturing                                    | 17,827  | -3.61%           | 354            | <b>-</b> 1.12%   | \$1,279                   | <b>1.48</b> %    |
| Mining*                                          | 444     | <b>18.72%</b>    | 29             | <b>1</b> 3.57%   | \$1,186                   | 4.22%            |
| Other Services (Except Public Administration)    | 3,202   | 1.23%            | 480            | <b>1</b> 0.42%   | \$804                     | <b>1</b> 8.06%   |
| Professional, Scientific, and Technical Services | 6,016   | <b>11.12%</b>    | 697            | <b>1</b> 6.25%   | \$1,429                   | <b>1</b> 0.14%   |
| Public Administration                            | 10,068  | <b>3.48</b> %    | 133            | <b>-</b> 2.92%   | \$1,513                   | 1.41%            |
| Real Estate and Rental and Leasing               | 1,393   | <b>-</b> 2.04%   | 279            | <b>6.90%</b>     | \$960                     | <b>f</b> 5.49%   |
| Retail Trade                                     | 12,373  | <b>1</b> 0.07%   | 893            | <b>-</b> 1.11%   | \$623                     | <b>1.47</b> %    |
| Transportation & Warehousing                     | 3,155   | <b>1</b> 0.13%   | 241            | -3.98%           | \$1,126                   | 1.53%            |
| Utilities*                                       | 615     | 1.49%            | 43             | 0.00%            | \$2,026                   | 2.95%            |
| Wholesale Trade*                                 | 2,959   | 6.90%            | 273            | <b>6.64%</b>     | \$1,348                   | 3.93%            |