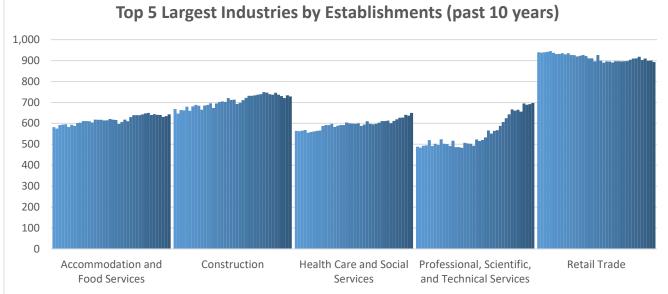

## **Economic Growth Region 8**

**Quarter 3 2024** 

Brown, Daviess, Greene, Lawrence, Martin, Monroe, Orange, and Owen Counties

| Industry                                         | Jobs    | Previous<br>Year | Establishments | Previous<br>Year | Average<br>Weekly<br>Wage | Previous<br>Year |
|--------------------------------------------------|---------|------------------|----------------|------------------|---------------------------|------------------|
| Total                                            | 124,431 | <b>1.40%</b>     | 6,662          | <b>1.14%</b>     | \$1,089                   | <b>1.42</b> %    |
| Accommodation and Food Services                  | 13,816  | <b>-</b> 2.17%   | 643            | <b>1</b> 0.31%   | \$452                     | <b>1.26</b> %    |
| Admin. & Support & Waste Mgt. & Rem. Services*   | 3,047   | <b>1</b> 2.35%   | 318            | <b>1</b> 0.63%   | \$798                     | <b>1.64</b> %    |
| Agriculture, Forestry, Fishing and Hunting*      | 634     | <b>1</b> 6.54%   | 112            | <b>1</b> 8.74%   | \$859                     | <u></u> -11.90%  |
| Arts, Entertainment, and Recreation*             | 1,105   | <b>-</b> 2.90%   | 99             | <b>-</b> 2.94%   | \$459                     | <b>1.68%</b>     |
| Construction                                     | 6,855   | -0.03%           | 729            | <b>-</b> 1.09%   | \$1,220                   | <b>5.17</b> %    |
| Educational Services*                            | 3,173   | <b>1</b> 0.57%   | 160            | <b>-</b> 0.62%   | \$838                     | <b>5.67</b> %    |
| Finance and Insurance                            | 2,571   | <b>1</b> 0.55%   | 374            | <b>-</b> 0.53%   | \$1,297                   | <b>7.28</b> %    |
| Health Care and Social Services                  | 17,906  | <b>6.61%</b>     | 650            | <b>1</b> 3.67%   | \$1,092                   | <b>1.63</b> %    |
| Information*                                     | 1,280   | <b>3.39%</b>     | 118            | <b>1</b> 3.51%   | \$1,159                   | <b>1</b> 8.32%   |
| Management of Companies and Enterprises*         | 587     | <b>1</b> 8.50%   | 37             | <b>-</b> 5.13%   | \$2,330                   | <b>-</b> 1.81%   |
| Manufacturing                                    | 17,827  | -3.61%           | 354            | <b>-</b> 1.12%   | \$1,279                   | <b>1.48</b> %    |
| Mining*                                          | 444     | <b>18.72%</b>    | 29             | <b>1</b> 3.57%   | \$1,186                   | 4.22%            |
| Other Services (Except Public Administration)    | 3,202   | 1.23%            | 480            | <b>1</b> 0.42%   | \$804                     | <b>1</b> 8.06%   |
| Professional, Scientific, and Technical Services | 6,016   | <b>11.12%</b>    | 697            | <b>1</b> 6.25%   | \$1,429                   | <b>1</b> 0.14%   |
| Public Administration                            | 10,068  | <b>3.48</b> %    | 133            | <b>-</b> 2.92%   | \$1,513                   | 1.41%            |
| Real Estate and Rental and Leasing               | 1,393   | <b>-</b> 2.04%   | 279            | <b>6.90%</b>     | \$960                     | <b>f</b> 5.49%   |
| Retail Trade                                     | 12,373  | <b>1</b> 0.07%   | 893            | <b>-</b> 1.11%   | \$623                     | <b>1.47</b> %    |
| Transportation & Warehousing                     | 3,155   | <b>1</b> 0.13%   | 241            | -3.98%           | \$1,126                   | 1.53%            |
| Utilities*                                       | 615     | 1.49%            | 43             | 0.00%            | \$2,026                   | 2.95%            |
| Wholesale Trade*                                 | 2,959   | 6.90%            | 273            | <b>6.64%</b>     | \$1,348                   | 3.93%            |