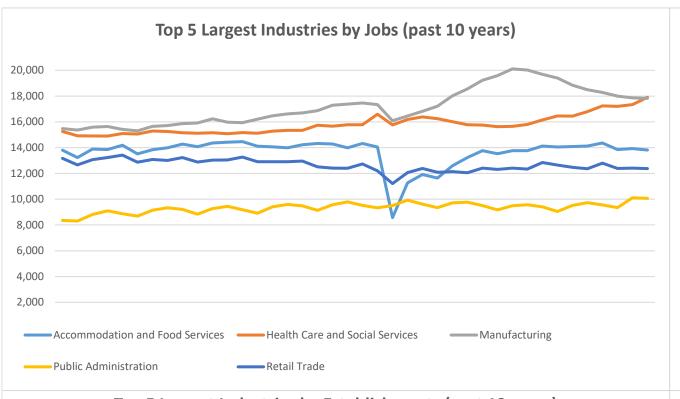

## **Economic Growth Region 8**

**Quarter 3 2024** 

Brown, Daviess, Greene, Lawrence, Martin, Monroe, Orange, and Owen Counties

| Industry                                         | Jobs    | Previous<br>Year | Establishments | Previous<br>Year | Average<br>Weekly<br>Wage | Previous<br>Year |
|--------------------------------------------------|---------|------------------|----------------|------------------|---------------------------|------------------|
| Total                                            | 124,431 | <b>1.40%</b>     | 6,662          | <b>1.14%</b>     | \$1,089                   | <b>1.42</b> %    |
| Accommodation and Food Services                  | 13,816  | <b>-</b> 2.17%   | 643            | <b>1</b> 0.31%   | \$452                     | <b>1.26</b> %    |
| Admin. & Support & Waste Mgt. & Rem. Services*   | 3,047   | <b>1</b> 2.35%   | 318            | <b>1</b> 0.63%   | \$798                     | <b>1.64</b> %    |
| Agriculture, Forestry, Fishing and Hunting*      | 634     | <b>1</b> 6.54%   | 112            | <b>1</b> 8.74%   | \$859                     | <u></u> -11.90%  |
| Arts, Entertainment, and Recreation*             | 1,105   | <b>-</b> 2.90%   | 99             | <b>-</b> 2.94%   | \$459                     | <b>1.68%</b>     |
| Construction                                     | 6,855   | -0.03%           | 729            | <b>-</b> 1.09%   | \$1,220                   | <b>5.17</b> %    |
| Educational Services*                            | 3,173   | <b>1</b> 0.57%   | 160            | <b>-</b> 0.62%   | \$838                     | <b>5.67</b> %    |
| Finance and Insurance                            | 2,571   | <b>1</b> 0.55%   | 374            | <b>-</b> 0.53%   | \$1,297                   | <b>7.28</b> %    |
| Health Care and Social Services                  | 17,906  | <b>6.61%</b>     | 650            | <b>1</b> 3.67%   | \$1,092                   | <b>1.63</b> %    |
| Information*                                     | 1,280   | <b>3.39%</b>     | 118            | <b>1</b> 3.51%   | \$1,159                   | <b>1</b> 8.32%   |
| Management of Companies and Enterprises*         | 587     | <b>1</b> 8.50%   | 37             | <b>-</b> 5.13%   | \$2,330                   | <b>-</b> 1.81%   |
| Manufacturing                                    | 17,827  | -3.61%           | 354            | <b>-</b> 1.12%   | \$1,279                   | <b>1.48</b> %    |
| Mining*                                          | 444     | <b>18.72%</b>    | 29             | <b>1</b> 3.57%   | \$1,186                   | 4.22%            |
| Other Services (Except Public Administration)    | 3,202   | 1.23%            | 480            | <b>1</b> 0.42%   | \$804                     | <b>1</b> 8.06%   |
| Professional, Scientific, and Technical Services | 6,016   | <b>11.12%</b>    | 697            | <b>1</b> 6.25%   | \$1,429                   | <b>1</b> 0.14%   |
| Public Administration                            | 10,068  | <b>3.48</b> %    | 133            | <b>-</b> 2.92%   | \$1,513                   | 1.41%            |
| Real Estate and Rental and Leasing               | 1,393   | <b>-</b> 2.04%   | 279            | <b>6.90%</b>     | \$960                     | <b>f</b> 5.49%   |
| Retail Trade                                     | 12,373  | <b>1</b> 0.07%   | 893            | <b>-</b> 1.11%   | \$623                     | <b>1.47</b> %    |
| Transportation & Warehousing                     | 3,155   | <b>1</b> 0.13%   | 241            | -3.98%           | \$1,126                   | 1.53%            |
| Utilities*                                       | 615     | 1.49%            | 43             | 0.00%            | \$2,026                   | 2.95%            |
| Wholesale Trade*                                 | 2,959   | 6.90%            | 273            | <b>6.64%</b>     | \$1,348                   | 3.93%            |