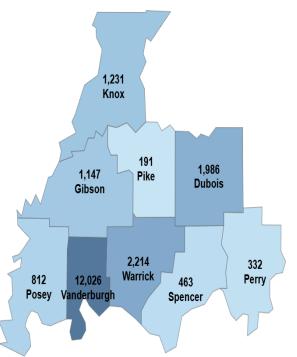

## **Location Advertised**

| Employability Skills         | Ads   | Occupational Skills  | Ads   | Certifications                                               | Ads   |
|------------------------------|-------|----------------------|-------|--------------------------------------------------------------|-------|
| Communication                | 5,829 | Nursing              | 2,176 | Valid Driver's License                                       | 2,692 |
| Customer Service             | 5,048 | Merchandising        | 1,222 | Registered Nurse (RN)                                        | 2,592 |
| Management                   | 3,737 | Housekeeping         | 852   | Basic Life Support (BLS) Certification                       | 1,404 |
| Sales                        | 2,823 | Marketing            | 842   | Licensed Practical Nurse (LPN)                               | 664   |
| Operations                   | 2,688 | Auditing             | 814   | Cardiopulmonary Resuscitation (CPR) Certification            | 655   |
| Detail Oriented              | 2,406 | Selling Techniques   | 693   | Advanced Cardiovascular Life<br>Support (ACLS) Certification | 505   |
| Leadership                   | 2,364 | Warehousing          | 691   | Certified Nursing Assistant (CNA)                            | 320   |
| Problem Solving              | 2,042 | Project Management   | 649   | American Red Cross (ARC) Certification                       | 265   |
| Lifting Ability              | 1,818 | Restaurant Operation | 645   | Nurse Practitioner (APRN-CNP)                                | 242   |
| Interpersonal Communications | 1,419 | Inventory Management | 640   | Commercial Driver's License<br>(CDL)                         | 242   |