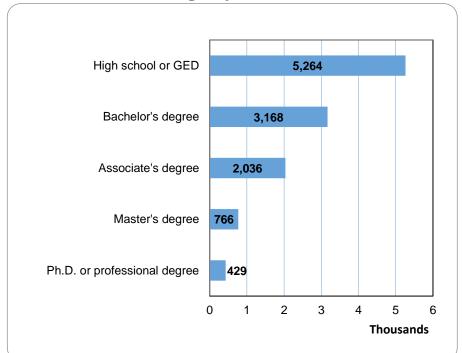

| Production Workers, All Other                                                                   | 202   | Arts, Entertainment, and Recreation                                      | 83    |
| Merchandise Displayers and Window Trimmers                                                      | 194   | Mining, Quarrying, and Oil and Gas Extraction                            | 72    |
| Nurse Practitioners                                                                             | 177   | Management of Companies and Enterprises                                  | 30    |
| Maids and Housekeeping Cleaners                                                                 | 175   | Agriculture, Forestry, Fishing and Hunting                               | 6     |

## **Job Postings by Education**



## **Location Advertised**



| Employability Skills         | Ads   | Occupational Skills  | Ads   | Certifications                                               | Ads   |
|------------------------------|-------|----------------------|-------|--------------------------------------------------------------|-------|
| Communication                | 5,829 | Nursing              | 2,176 | Valid Driver's License                                       | 2,692 |
| Customer Service             | 5,048 | Merchandising        | 1,222 | Registered Nurse (RN)                                        | 2,592 |
| Management                   | 3,737 | Housekeeping         | 852   | Basic Life Support (BLS) Certification                       | 1,404 |
| Sales                        | 2,823 | Marketing