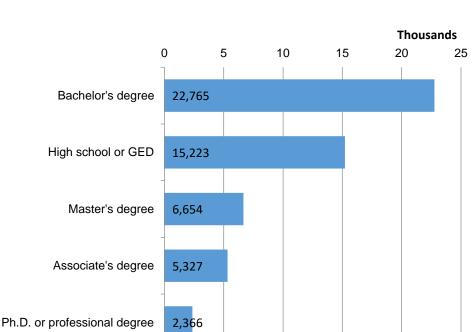

## **Job Postings by Education**

| <b>Employability Skills</b> | Ads    | Occupational Skills            | Ads   | Certifications                                    | Ads   |
|-----------------------------|--------|--------------------------------|-------|---------------------------------------------------|-------|
| Communication               | 27,660 | Project Management             | 6,787 | Valid Driver's License                            | 7,762 |
| Management                  | 17,422 | Marketing                      | 5,055 | Registered Nurse (RN)                             | 4,043 |
| Customer Service            | 17,305 | Auditing                       | 4,379 | Basic Life Support (BLS) Certification            | 2,179 |
| Leadership                  | 13,414 | Nursing                        | 3,499 | Cardiopulmonary Resuscitation (CPR) Certification | 1,400 |
| Operations                  | 12,292 | Finance                        | 3,232 | Master Of Business Administration (MBA)           | 779   |
| Problem Solving             | 11,058 | Accounting                     | 3,152 | Licensed Practical Nurse (LPN)                    | 717   |
| Sales                       | 11,027 | Workflow Management            | 3,003 | Board Certified/Board Eligible                    | 671   |
| Detail Oriented             | 10,657 | Continuous Improvement Process | 2,845 | Commercial Driver's License<br>(CDL)              | 626   |
| Writing                     | 7,625  | Data Analysis                  | 2,780 | First Aid Certification                           | 529   |
| Planning                    | 7,115  | Process Improvement            | 2,724 | Project Management Professional<br>Certification  | 524   |