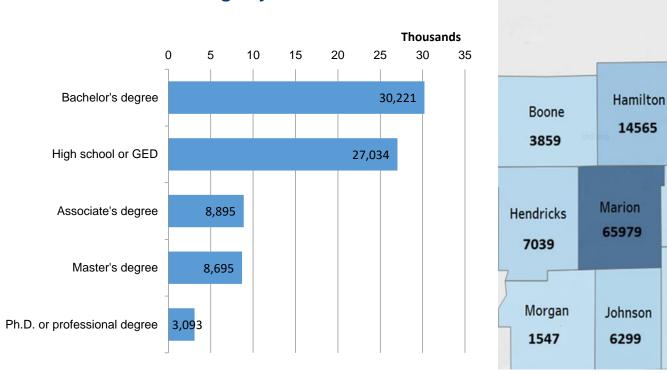

## **Job Postings by Education**

## **Location Advertised**

Madison

3002

Hancock

2422

Shelby

1168

| Employability Skills         | Ads    | Occupational Skills | Ads   | Certifications                                               | Ads    |
|------------------------------|--------|---------------------|-------|--------------------------------------------------------------|--------|
| Communication                | 41,906 | Project Management  | 8,467 | Valid Driver's License                                       | 12,182 |
| Customer Service             | 29,830 | Marketing           | 6,978 | Registered Nurse (RN)                                        | 6,871  |
| Management                   | 26,711 | Nursing             | 6,513 | Basic Life Support (BLS) Certification                       | 3,895  |
| Leadership                   | 19,812 | Auditing            | 6,435 | Cardiopulmonary Resuscitation (CPR) Certification            | 2,792  |
| Operations                   | 19,124 | Merchandising       | 5,362 | Licensed Practical Nurse (LPN)                               | 1,698  |
| Sales                        | 17,935 | Warehousing         | 4,793 | Commercial Driver's License<br>(CDL)                         | 1,239  |
| Detail Oriented              | 16,046 | Accounting          | 4,361 | First Aid Certification                                      | 1,026  |
| Problem Solving              | 15,779 | Selling Techniques  | 4,300 | Advanced Cardiovascular Life<br>Support (ACLS) Certification | 972    |
| Writing                      | 10,915 | Workflow Management | 4,225 | Certified Nursing Assistant (CNA)                            | 949    |
| Interpersonal Communications | 10,149 | Finance             | 4,110 | Master Of Business Administration (MBA)                      | 936    |